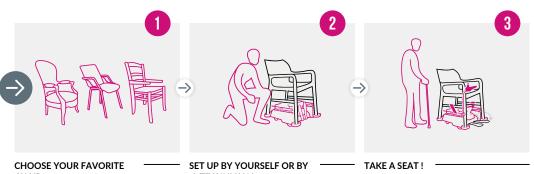

#### HOW **DOES IT WORK ?**

CHAIR

A TECHNICIAN

 $\rightarrow$ 0

LIFT UP THE FOOTRESTS - MAKE YOUR LIFE EASIER!

**ENJOY IT!** 

MOBILI KIT can be installed on any type of 4-legged seat, even your favourite armchair!