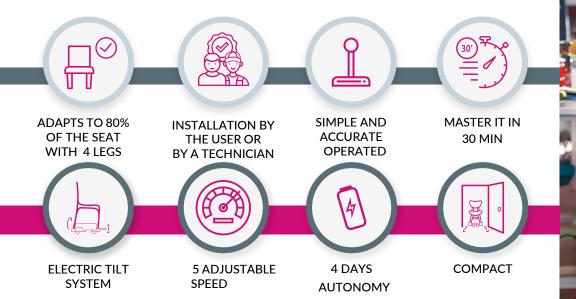

### MOBILI KIT ADVANTAGES

Its **compact design** allows you to move around, even into the tightest areas.

### **TECHNICAL** DETAILS

| SYLVIE          |
|-----------------|
| User since 2019 |

Her mother Danielle, tells us :

Sylvie used a walker to move in our house; but it was not safe enough.

Today **Mobili Kit** avoids any fall: I feel more serene, and Sylvie enjoys full freedom of movement. She can go everywhere in the house and even go out on the terrace! For indoors, it is more suitable than a wheelchair because it is less bulky, especially for the corridors. We are very happy with it ! EMMANUEL User since 2021

 $\mathcal{D}$ 

Find more testimonials on the website benoitsystemes.com

Min. dimensions 158 x W41 x H23 cm Max. weight of user 130 kg MOBILI KIT weight 20 kg Adjustable speed from 1 to 4 km/h (possibility to limit the speed by programming) Max. safe slope 3° (around 5%) Max. crossable obstacle height 2 cm Possible dimensions of the platform from 25 to 75 cm at the front. based on chosen chair from 25 to 68 cm at the rear. from 32 to 67 cm in deep