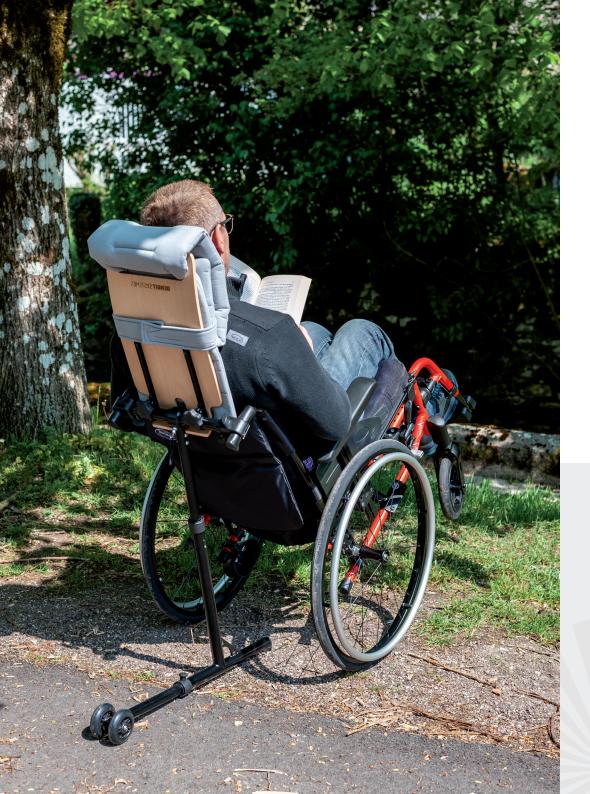

## KITCOOL 2.0

Kitcool 2.0 is a detachable and ergonomic accessory for manual wheelchairs that enables the user to adopt the perfect resting position whenever they choose, by simply tilting backwards without having to transfer into a different seat.

#### HEALTH

Prevents and helps heal pressure sores, improve circulation, can alleviate postural fatigue, eases breathing and swallowing.

#### WELL-BEING

Helps the user rest and relax as they can change position as easily as an able-bodied person changes chair. INSTANT
INSTALLATION
WITHOUT TOOLS