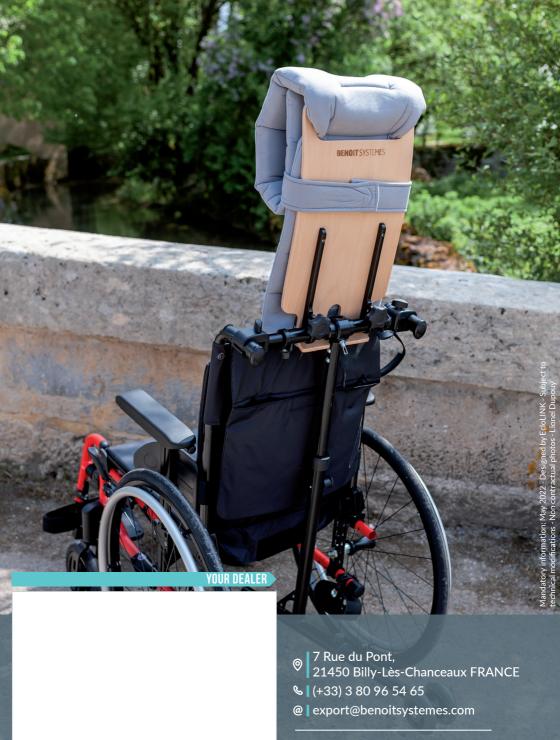

## KITCOOL 2.0

Kitcool 2.0 is a detachable and ergonomic accessory for manual wheelchairs that enables the user to adopt the perfect resting position whenever they choose, by simply tilting backwards without having to transfer into a different seat.

Foldable, lightweight and compact, you can take it everywhere and store it easily.