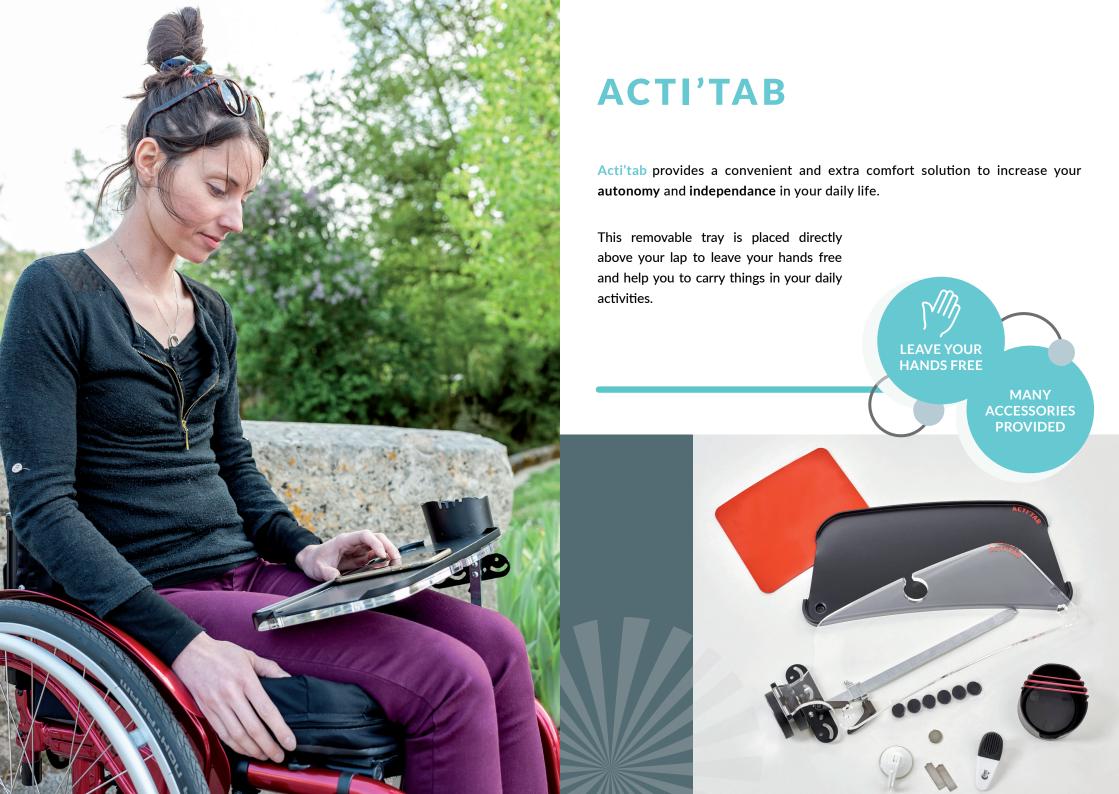

# ADVANTAGES OF ACTI'TAB

REMOVABLE AND EASILY TRANSPORTABLE ADAPTS TO ALL MANUAL AND POWER WHEELCHAIRS (contact us) EASY INSTALLATION, NO TOOLS REQUIRED FULLY ADJUSTABLE (HEIGHT AND TILT)

FLIP DOWN POSITION AND ALWAYS AVAILABLE

DISCREET AND SIMPLE

ADJUSTABLE IN HEIGHT AND TILT — LET'S ENJOY!

**Compatible with Light Drive 2.1** 

You can still sit at the table, even if Acti'tab is mounted to your wheelchair.

#### **ACCESSORIES**

Many accessories are provided including:

- a removable tray with a multi-edge face / a single edge face
- a cup holder
- a non-slip silicone mat...

More information is available on our website.