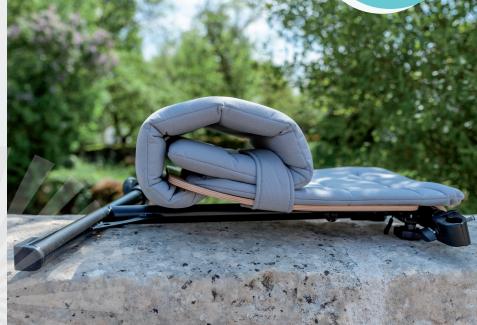

Foldable, lightweight and compact, you can take it everywhere and store it easily.

#### FOLDING, LIGHTWEIGHT AND SLIM LINED

It travels smoothly by car and plane, and can be stored easily.