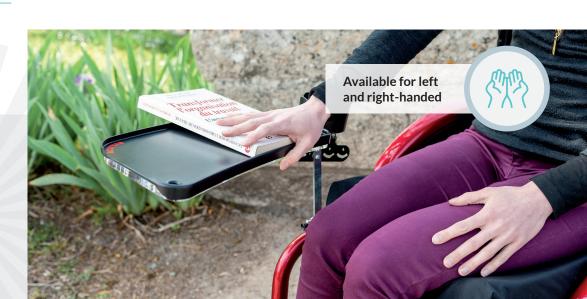

# ADVANTAGES OF ACTI'TAB

REMOVABLE AND EASILY TRANSPORTABLE ADAPTS TO ALL MANUAL AND POWER WHEELCHAIRS (contact us) EASY INSTALLATION, NO TOOLS REQUIRED FULLY ADJUSTABLE (HEIGHT AND TILT)

FLIP DOWN POSITION AND ALWAYS AVAILABLE

DISCREET AND SIMPLE

ADJUSTABLE IN HEIGHT AND TILT — LET'S ENJOY!

**Compatible with Light Drive 2.1** 

You can still sit at the table, even if Acti'tab is mounted to your wheelchair.