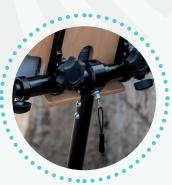

# HOW DO YOU SET IT UP?

# YOUR WHEELCHAIR SET UP THE BRACKET ON THE WHEELCHAIR SET UP THE BRACKET ON THE WHEELCHAIR SET UP THE BRACKET ON THE STOP SLIDE THE METAL BAR OF THE TRAY INTO THE BRACKET THE WHEELCHAIR