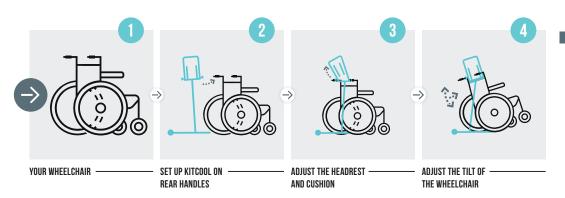

# HOW DO YOU SET IT UP?

LET'S RELAX!

# HOW DO YOU SET IT UP?

# YOUR WHEELCHAIR SET UP THE BRACKET ON THE WHEELCHAIR SET UP THE BRACKET ON THE WHEELCHAIR SET UP THE BRACKET ON THE STOP SLIDE THE METAL BAR OF THE TRAY INTO THE BRACKET THE WHEELCHAIR