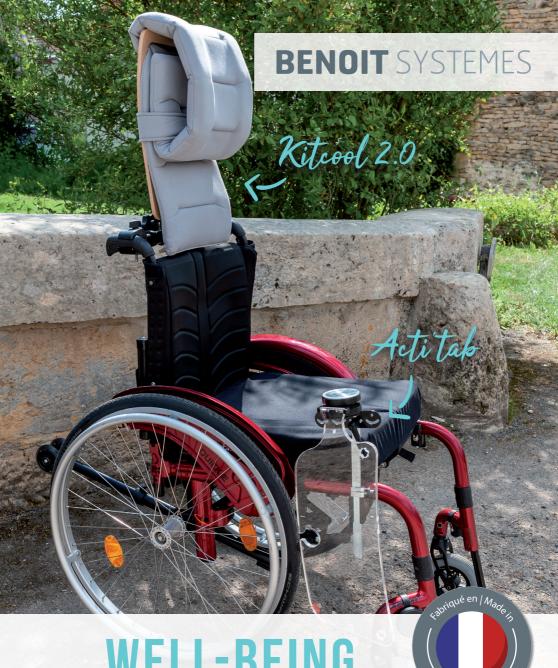

## KITCOOL 2.0

Kitcool 2.0 is a detachable and ergonomic accessory for manual wheelchairs that enables the user to adopt the perfect resting position whenever they choose, by simply tilting backwards without having to transfer into a different seat.

Foldable, lightweight and compact, you can take it everywhere and store it easily.

#### WELL-BEING

Helps the user rest and relax as they can change position as easily as an able-bodied person changes chair. INSTANT
INSTALLATION
WITHOUT TOOLS