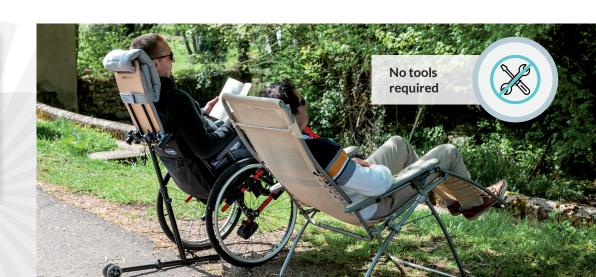

## KITCOOL 2.0

Kitcool 2.0 is a detachable and ergonomic accessory for manual wheelchairs that enables the user to adopt the perfect resting position whenever they choose, by simply tilting backwards without having to transfer into a different seat.

#### WELL-BEING

Helps the user rest and relax as they can change position as easily as an able-bodied person changes chair. INSTANT
INSTALLATION
WITHOUT TOOLS