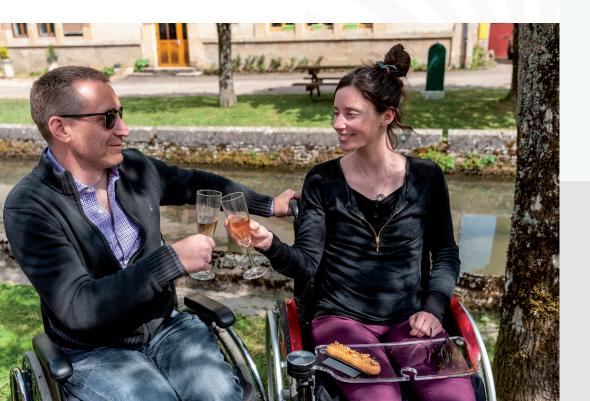

DISCREET AND SIMPLE

ADJUSTABLE IN HEIGHT AND TILT — LET'S ENJOY!

**Compatible with Light Drive 2.1** 

You can still sit at the table, even if Acti'tab is mounted to your wheelchair.

## **AVAILABLE**

Flat position for carrying your goods

**Tilted position** for easy reading

Flip down position for easy transfers