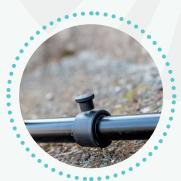

# HOW DO YOU SET IT UP?

# YOUR WHEELCHAIR SET UP THE BRACKET ON THE WHEELCHAIR SET UP THE BRACKET ON THE WHEELCHAIR SET UP THE BRACKET ON THE STOP SLIDE THE METAL BAR OF THE TRAY INTO THE BRACKET THE WHEELCHAIR