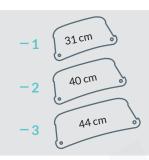

## TECHNICAL **DETAILS**

3 MODELS **OF ACTI'TAB** 

Tray width 18 cm Tray material -Plexiglas 2 years Warranty