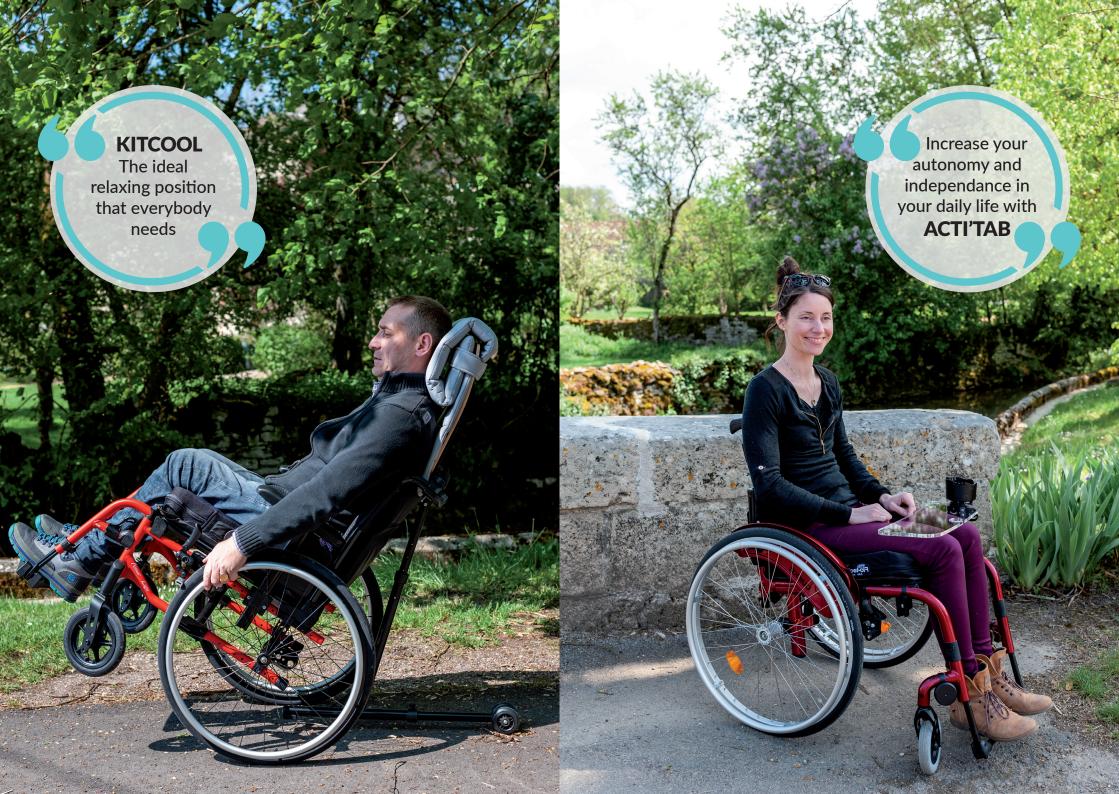

## KITCOOL 2.0

Kitcool 2.0 is a detachable and ergonomic accessory for manual wheelchairs that enables the user to adopt the perfect resting position whenever they choose, by simply tilting backwards without having to transfer into a different seat.

#### WELL-BEING

Helps the user rest and relax as they can change position as easily as an able-bodied person changes chair. INSTANT
INSTALLATION
WITHOUT TOOLS

# ADVANTAGES OF ACTI'TAB

REMOVABLE AND EASILY TRANSPORTABLE ADAPTS TO ALL MANUAL AND POWER WHEELCHAIRS (contact us) EASY INSTALLATION, NO TOOLS REQUIRED FULLY ADJUSTABLE (HEIGHT AND TILT)

FLIP DOWN POSITION AND ALWAYS AVAILABLE

DISCREET AND SIMPLE

ADJUSTABLE IN HEIGHT AND TILT — LET'S ENJOY!

**Compatible with Light Drive 2.1** 

You can still sit at the table, even if Acti'tab is mounted to your wheelchair.