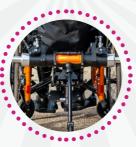

## LIGHT DRIVE PLUS 2.1

Light Drive Plus 2.1 has been designed for users of wheelchairs with a weight above 125 kg.

Equipped with four 130 W motors, it will allow you to enjoy the advantages of lightweight power add-ons.

Light Drive 2.1 Plus can be fitted on all foldable wheelchairs. It is provided with a battery of 18 Ah and offers a range up to 20 km.