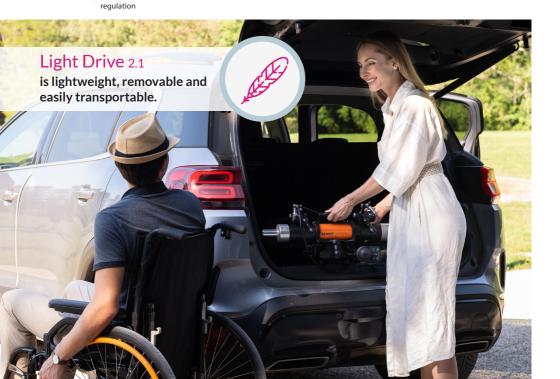

## LIGHT DRIVE 2.1

Designed for all manual wheelchair users, whether occasional, temporary or permanent, LIGHT DRIVE 2.1 turns manual wheelchair into ultralight and high performance powerchair in seconds.

Benoit Systemes has been fitting power add-ons on manual wheelchairs in France since 1994. Light Drive 2.1 offers you the possibility to effortlessly add power to your manual wheelchair.

## **LIGHT DRIVE 2.1**

LIGHTWEIGHT AND EASILY TRANSPORTABLE ADAPTS TO ALL WHEELCHAIRS\*
\*see the compatibility guide

INSTANT INSTALLATION

INDOORS/ OUTDOORS RANGE UP TO 20 KM

BY PLANE
Optional 11.4 Ah Lithium-ion
battery complies with IATA

MADE IN FRANCE

**REMOVABLE** 

COLOUR OF YOUR CHOICE