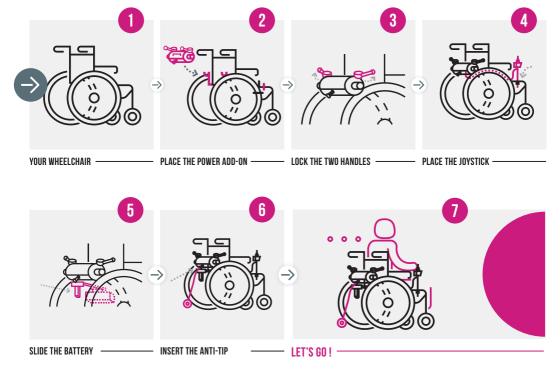

## **DOES IT WORK?**

Disengage the power add-on in one movement and feel free to self-propel.

Jean-Claude User since 2016 - diagnosed with multiple sclerosis in 2013.

My Light Drive helps me all

year around to go shopping with