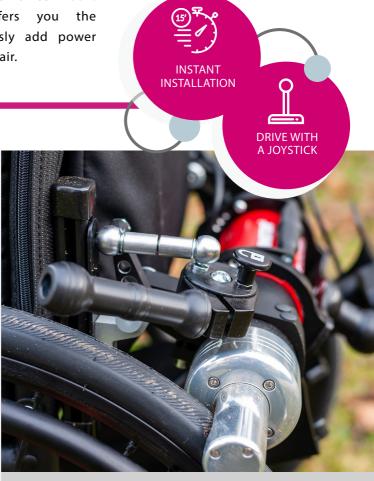

### **KEY FEATURES**

Ergonomic clutch system

Retractable joystick

Anti-tip for safety

Extended colour range

Battery with charge indicator