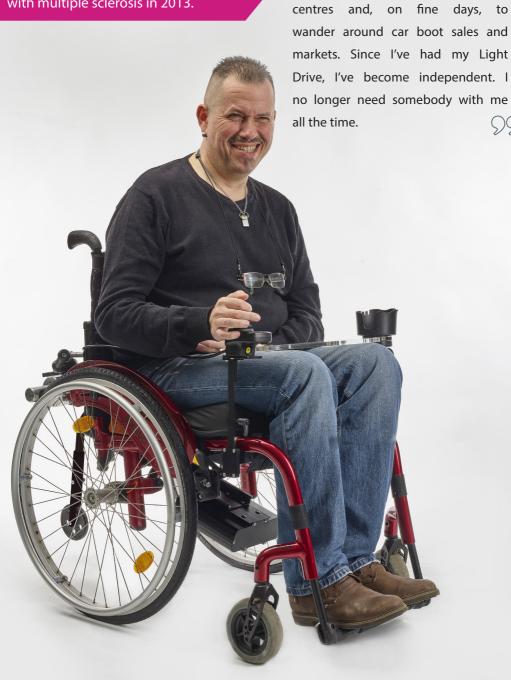

## **DOES IT WORK?**

Disengage the power add-on in one movement and feel free to self-propel.

Jean-Claude User since 2016 - diagnosed with multiple sclerosis in 2013.

My Light Drive helps me all

year around to go shopping with

my wife, to stroll through shopping

## ADVANTAGES OF