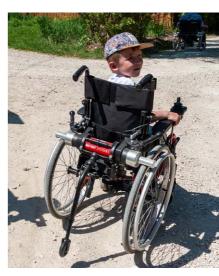

## LIGHT DRIVE MINI 2.1

A smaller version for children

Light Drive Mini 2.1 can be refitted as the child grows allowing to change wheelchair without changing the power add-on.

Wheelchair equipped with a Light Drive maintains its original manoeuvrability and foldability, it is also easy to transport in any vehicle.

Thanks to Light Drive Mini 2.1, your child will be able to ride easily on all kinds of terrain (steep slopes, grass, gravel).

Reverse gear makes the pedestrian pavement and small step more accessible.