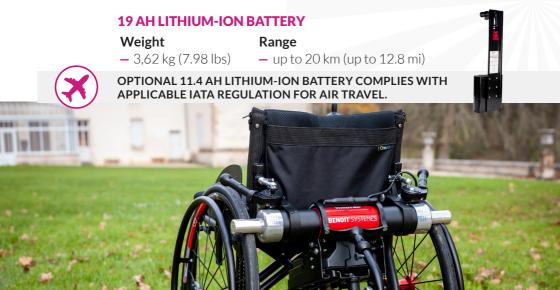

## **LIGHT DRIVE 2.1**

LIGHTWEIGHT AND EASILY TRANSPORTABLE ADAPTS TO ALL WHEELCHAIRS\*
\*see the compatibility guide

INSTANT INSTALLATION

INDOORS/ OUTDOORS RANGE UP TO 20 KM

BY PLANE
Optional 11.4 Ah Lithium-ion
battery complies with IATA