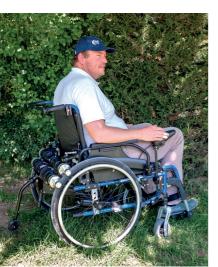

## LIGHT DRIVE 2.1

Designed for all manual wheelchair users, whether occasional, temporary or permanent, LIGHT DRIVE 2.1 turns manual wheelchair into ultralight and high performance powerchair in seconds.

Benoit Systemes has been fitting power add-ons on manual wheelchairs in France since 1994. Light Drive 2.1 offers you the possibility to effortlessly add power to your manual wheelchair.