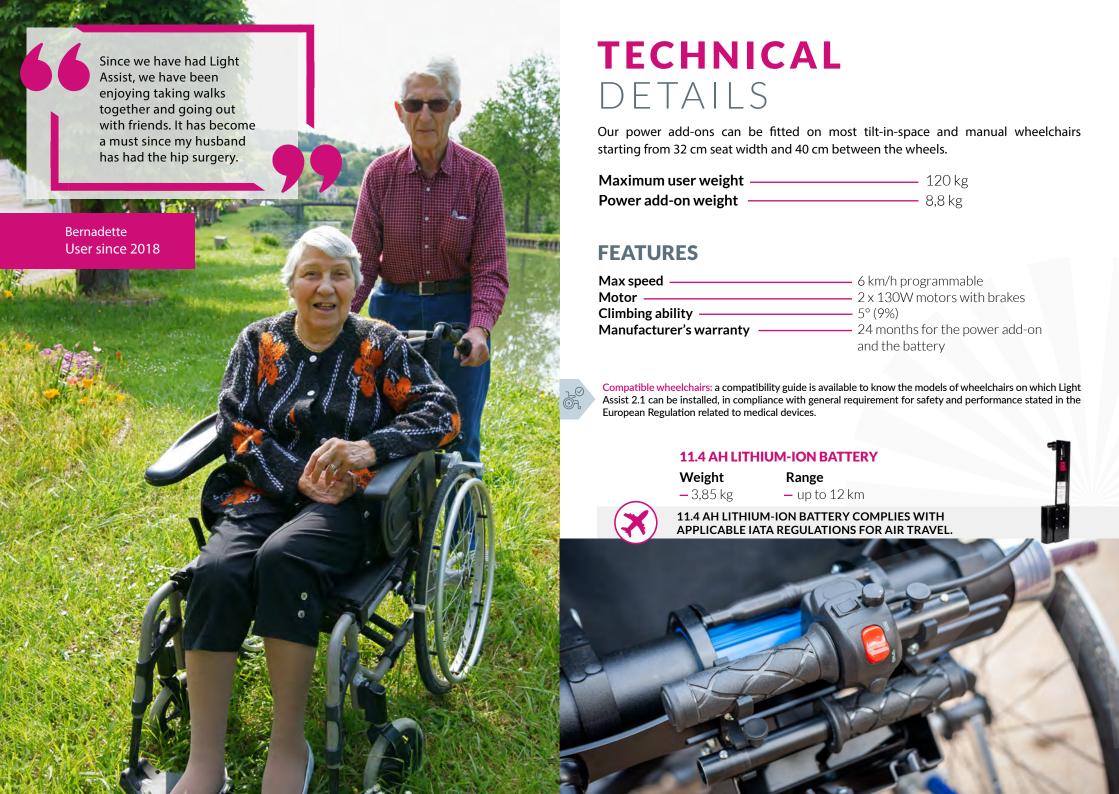

# **LIGHT ASSIST 2.1**

LIGHT ASSIST 2.1 is designed for people who cannot drive by themselves for their daily movements.

For some disabilities, a third party assistance is required for any journey. The power add-on Light Assist 2.1 acts like a powerful and compact attendant aid preventing the third person from exerting him or herself.