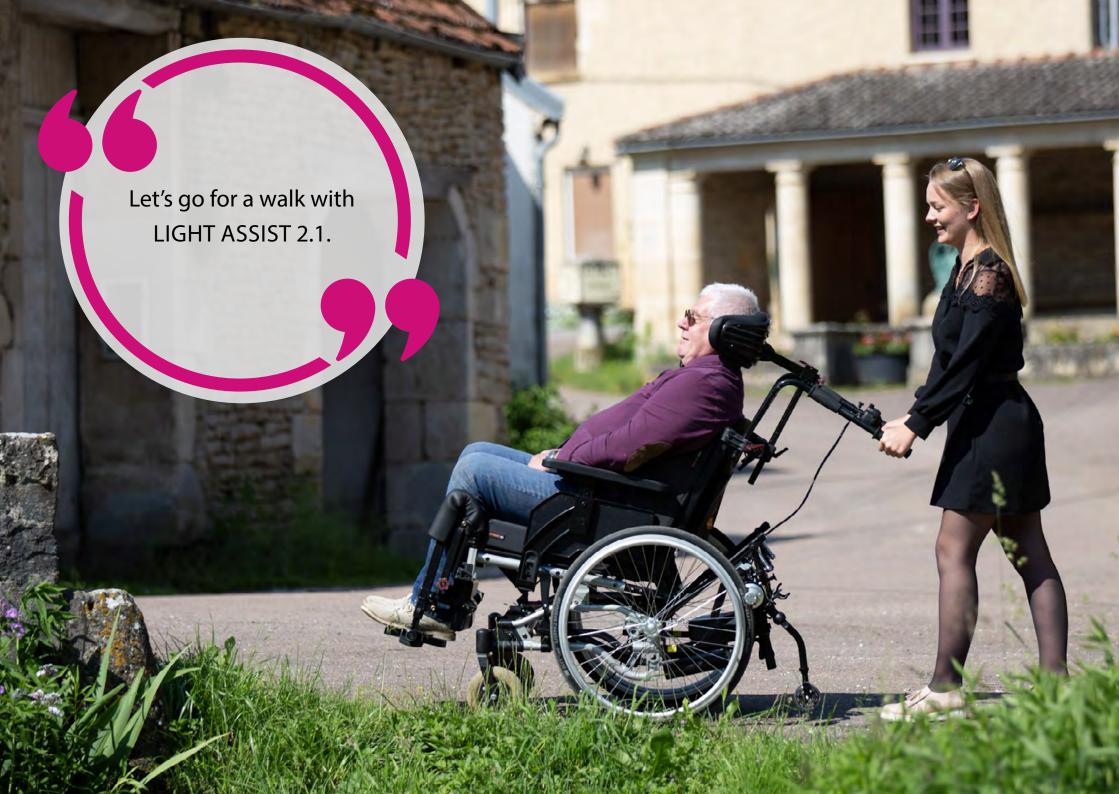

# **LIGHT ASSIST 2.1**

LIGHT ASSIST 2.1 is designed for people who cannot drive by themselves for their daily movements.

For some disabilities, a third party assistance is required for any journey. The power add-on Light Assist 2.1 acts like a powerful and compact attendant aid preventing the third person from exerting him or herself.

# H○W DOES IT WORK?

The extended handles make pavements and other obstacles easier to get over.

Even the highest kerbs will no longer be a problem.