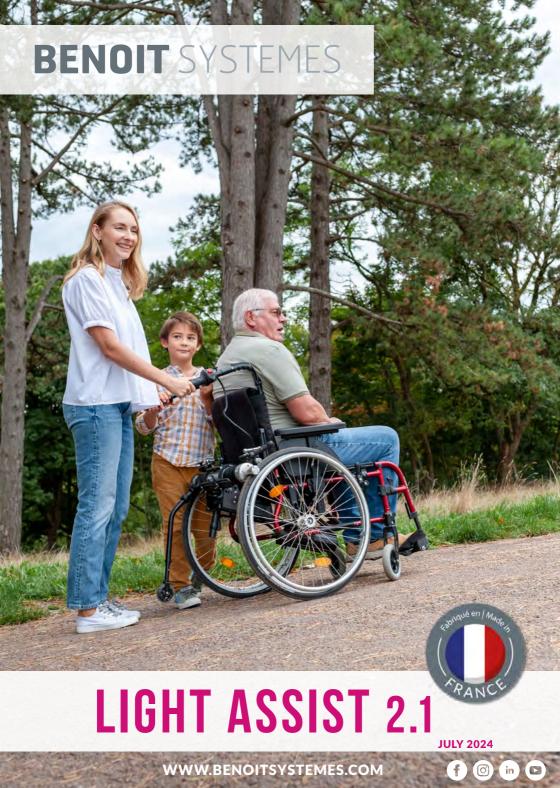

# **LIGHT ASSIST 2.1**

LIGHT ASSIST 2.1 is designed for people who cannot drive by themselves for their daily movements.

For some disabilities, a third party assistance is required for any journey. The power add-on Light Assist 2.1 acts like a powerful and compact attendant aid preventing the third person from exerting him or herself.