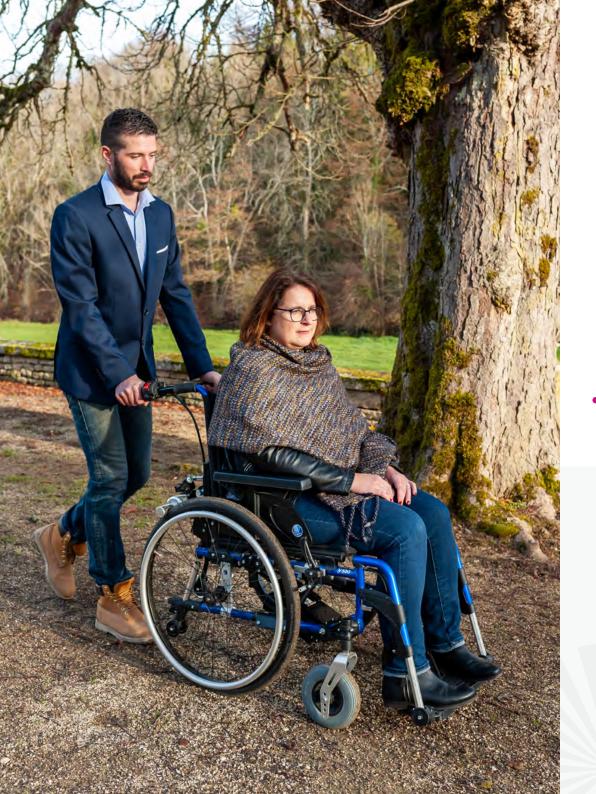

# **LIGHT ASSIST 2.1**

LIGHT ASSIST 2.1 is designed for people who cannot drive by themselves for their daily movements.

For some disabilities, a third party assistance is required for any journey. The power add-on Light Assist 2.1 acts like a powerful and compact attendant aid preventing the third person from exerting him or herself.

# H○W DOES IT WORK?

The extended handles make pavements and other obstacles easier to get over.

Even the highest kerbs will no longer be a problem.