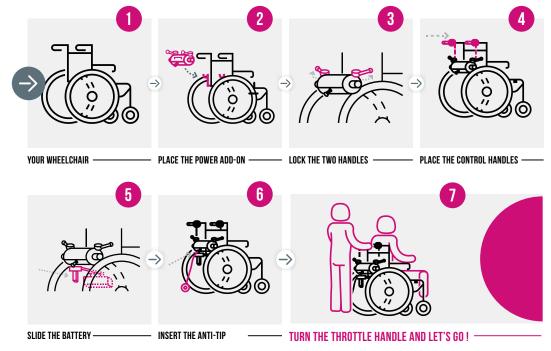

# **LIGHT ASSIST 2.1**

LIGHT ASSIST 2.1 is designed for people who cannot drive by themselves for their daily movements.

For some disabilities, a third party assistance is required for any journey. The power add-on Light Assist 2.1 acts like a powerful and compact attendant aid preventing the third person from exerting him or herself.

# H○W DOES IT WORK?

The extended handles make pavements and other obstacles easier to get over.

Even the highest kerbs will no longer be a problem.