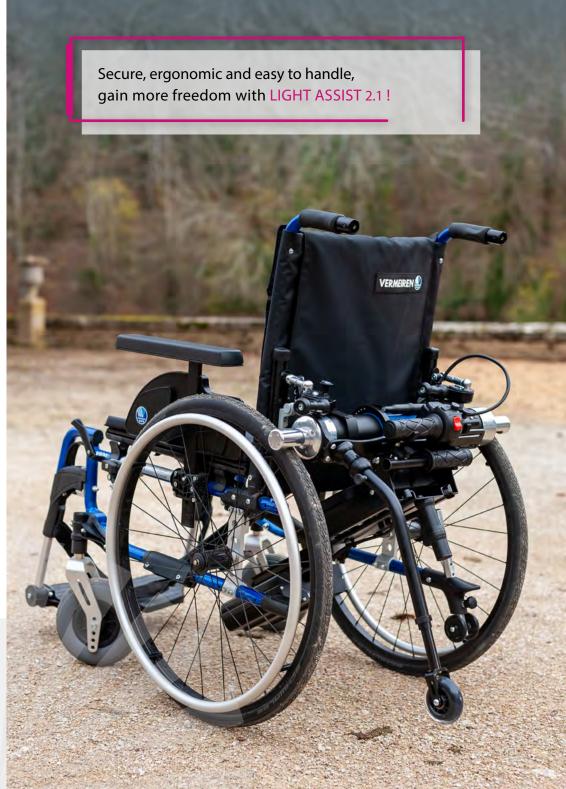

# **LIGHT ASSIST 2.1**

LIGHT ASSIST 2.1 is designed for people who cannot drive by themselves for their daily movements.

For some disabilities, a third party assistance is required for any journey. The power add-on Light Assist 2.1 acts like a powerful and compact attendant aid preventing the third person from exerting him or herself.

### **KEY FEATURES**

Storage for the handle

Ergonomic handle locking system

Extended colour range

Anti-tip for safety

Ergonomic clutch system

Battery with charge indicator