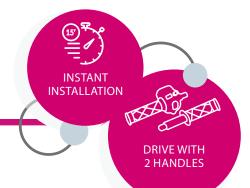

# **LIGHT ASSIST 2.1**

AND EASILY

**TRANSPORTABLE** 

ADAPTS TO ALL WHEELCHAIRS\* \*See compatibility guide

INSTANT

INSTALLATION

INDOORS/ **OUTDOORS** 

**RANGE** UP TO 12 KM